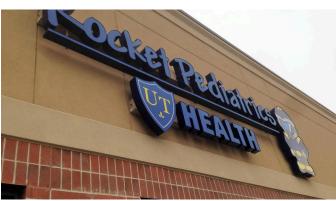

#### **BRIEF DESCRIPTION**

Waterville Landings is a retail plaza that is shadow anchored by Kroger with a total of 29,722 SF of leasable space. The center currently houses tenants such as Biggby Coffee, Pizza Hut, UT Family Physicians and Pet Valu. Approximately 24,458 vehicles per day pass by this center, traveling to and from the freeway and surrounding areas. Waterville Landings is located on Waterville Swanton Road, just off of the Highway 24 (Exit 63).

# **WATERVILLE LANDINGS**

1081 Pray Boulevard, Waterville, OH 43566 TOTAL GLA: 29,722

| SUITE | GLA   | TENANT                        |
|-------|-------|-------------------------------|
| 1067  | 4,000 | Pet Valu                      |
| 1069  | 1,450 | PT Link                       |
| 1071  | 1,450 | Edward Jones                  |
| 1073  | 1,500 | Advanced Eye Care             |
| 1075  | 1,400 | Biggby Coffee                 |
| 1077  | 1,400 | Sanhville Nails Spa           |
| 1079  | 1,540 | Verizon Wireless              |
| 1081  | 1,120 | Pizza Hut                     |
| 1083  | 1,400 | China King                    |
| 1085  | 1,260 | Great Clips                   |
| 1089  | 4,950 | Rocket Pediatrics - UT Health |
| 1091  | 1,831 | ProMedica Physician Group     |
| 1099  | 2,293 | Bartz Viviano                 |
| 1101  | 4,128 | La Banda                      |
|       |       |                               |