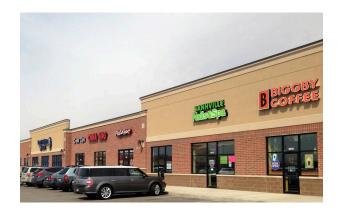

#### **BRIEF DESCRIPTION**

Waterville Landings is a retail plaza that is shadow anchored by Kroger with a total of 29,722 SF of leasable space. The center currently houses tenants such as Biggby Coffee, Pizza Hut, UT Family Physicians and Pet Valu. Approximately 24,458 vehicles per day pass by this center, traveling to and from the freeway and surrounding areas. Waterville Landings is located on Waterville Swanton Road, just off of the Highway 24 (Exit 63).

# **WATERVILLE LANDINGS**

1081 Pray Boulevard, Waterville, OH 43566 TOTAL GLA: 29,722

| SUITE | GLA   | TENANT                        |
|-------|-------|-------------------------------|
| 1067  | 4,000 | Pet Valu                      |
| 1069  | 1,450 | PT Link                       |
| 1071  | 1,450 | Edward Jones                  |
| 1073  | 1,500 | Advanced Eye Care             |
| 1075  | 1,400 | Biggby Coffee                 |
| 1077  | 1,400 | Sanhville Nails Spa           |
| 1079  | 1,540 | Verizon Wireless              |
| 1081  | 1,120 | Pizza Hut                     |
| 1083  | 1,400 | China King                    |
| 1085  | 1,260 | Great Clips                   |
| 1089  | 4,950 | Rocket Pediatrics - UT Health |
| 1091  | 1,831 | ProMedica Physician Group     |
| 1099  | 2,293 | Bartz Viviano                 |
| 1101  | 4,128 | La Banda                      |
|       |       |                               |