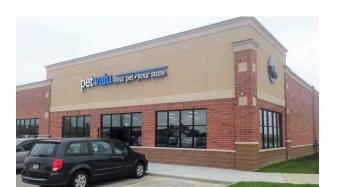

#### **BRIEF DESCRIPTION**

Waterville Landings is a retail plaza that is shadow anchored by Kroger with a total of 29,722 SF of leasable space. The center currently houses tenants such as Biggby Coffee, Pizza Hut, UT Family Physicians and Pet Valu. Approximately 24,458 vehicles per day pass by this center, traveling to and from the freeway and surrounding areas. Waterville Landings is located on Waterville Swanton Road, just off of the Highway 24 (Exit 63).

# **WATERVILLE LANDINGS**

1081 Pray Boulevard, Waterville, OH 43566 TOTAL GLA: 29,722

| SUITE | GLA   | TENANT                        |
|-------|-------|-------------------------------|
| 1067  | 4,000 | Pet Valu                      |
| 1069  | 1,450 | PT Link                       |
| 1071  | 1,450 | Edward Jones                  |
| 1073  | 1,500 | Advanced Eye Care             |
| 1075  | 1,400 | Biggby Coffee                 |
| 1077  | 1,400 | Sanhville Nails Spa           |
| 1079  | 1,540 | Verizon Wireless              |
| 1081  | 1,120 | Pizza Hut                     |
| 1083  | 1,400 | China King                    |
| 1085  | 1,260 | Great Clips                   |
| 1089  | 4,950 | Rocket Pediatrics - UT Health |
| 1091  | 1,831 | ProMedica Physician Group     |
| 1099  | 2,293 | Bartz Viviano                 |
| 1101  | 4,128 | La Banda                      |
|       |       |                               |