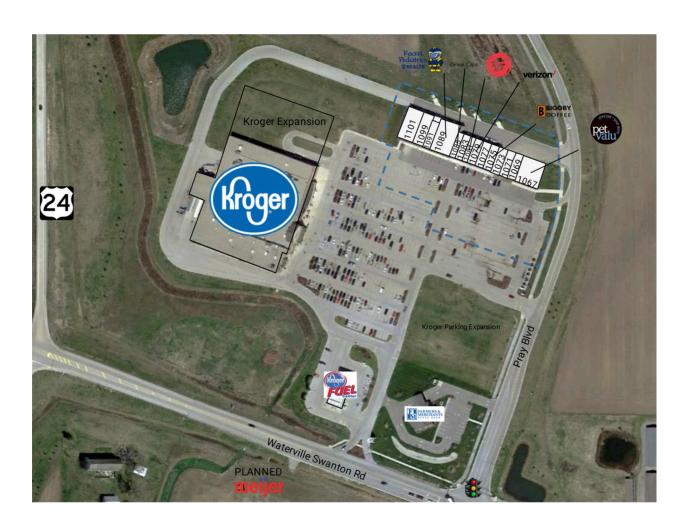

# **WATERVILLE LANDINGS**

1081 Pray Boulevard, Waterville, OH 43566 TOTAL GLA: 29,722

#### **BRIEF DESCRIPTION**

Waterville Landings is a retail plaza that is shadow anchored by Kroger with a total of 29,722 SF of leasable space. The center currently houses tenants such as Biggby Coffee, Pizza Hut, UT Family Physicians and Pet Valu. Approximately 24,458 vehicles per day pass by this center, traveling to and from the freeway and surrounding areas. Waterville Landings is located on Waterville Swanton Road, just off of the Highway 24 (Exit 63).

# **WATERVILLE LANDINGS**

1081 Pray Boulevard, Waterville, OH 43566 TOTAL GLA: 29,722

| SUITE | GLA   | TENANT                        |
|-------|-------|-------------------------------|
| 1067  | 4,000 | Pet Valu                      |
| 1069  | 1,450 | PT Link                       |
| 1071  | 1,450 | Edward Jones                  |
| 1073  | 1,500 | Advanced Eye Care             |
| 1075  | 1,400 | Biggby Coffee                 |
| 1077  | 1,400 | Sanhville Nails Spa           |
| 1079  | 1,540 | Verizon Wireless              |
| 1081  | 1,120 | Pizza Hut                     |
| 1083  | 1,400 | China King                    |
| 1085  | 1,260 | Great Clips                   |
| 1089  | 4,950 | Rocket Pediatrics - UT Health |
| 1091  | 1,831 | ProMedica Physician Group     |
| 1099  | 2,293 | Bartz Viviano                 |
| 1101  | 4,128 | La Banda                      |
|       |       |                               |