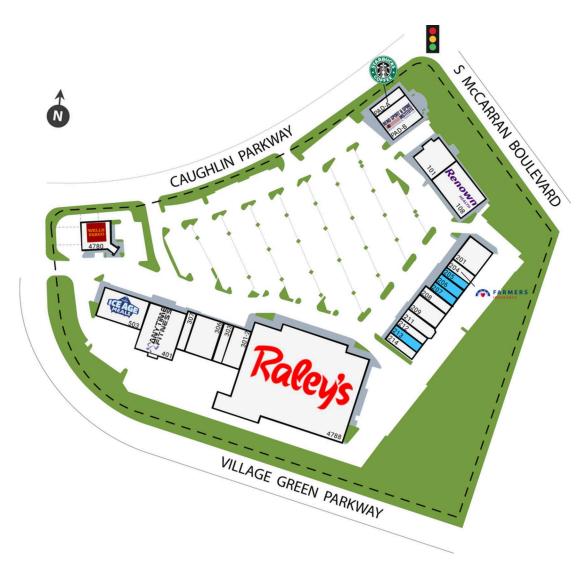

## **CAUGHLIN RANCH**

4788 Caughlin Pkwy, Reno, NV 89519 TOTAL GLA: 113,376

#### **BRIEF DESCRIPTION**

Caughlin Ranch is strategically situated in the heart of a densely-populated master-planned community at the southwest corner of S. McCarran Blvd (NV-659) and Caughlin Pkwy. The plaza is situated on over twelve acres and benefits from two access points on Caughlin Pkwy and one on Village Green Pkwy. Raley's grocery store anchors the property along with a strong mix of national and local tenants including Starbucks, Wells Fargo, and Anytime Fitness.

# **CAUGHLIN RANCH**

4788 Caughlin Pkwy, Reno, NV 89519 TOTAL GLA: 113,376

| SUITE                                 | GLA    | TENANT                            |
|---------------------------------------|--------|-----------------------------------|
| PAD-A                                 | 1,600  | Starbucks Coffee                  |
| PAD-B                                 | 4,200  | Reno Sport and Spine Institute    |
| 101                                   | 3,842  | Casa Grande Mexican Restaurant    |
| 108                                   | 6,453  | Renown Health                     |
| 201                                   | 3,600  | Moxie's Spirits - Dining - Gaming |
| 204                                   | 1,200  | Farmer's Insurance                |
| 205                                   | 1,200  | Available                         |
| 206                                   | 1,200  | Available                         |
| 207                                   | 1,200  | Available                         |
| 208                                   | 1,406  | Nova Salon                        |
| 209                                   | 2,812  | VCA Feline Medical Center         |
| 211                                   | 1,565  | Dental Care Center                |
| 212                                   | 1,247  | United Studios of SELF DEFENSE    |
| 213                                   | 1,406  | Available                         |
| 214                                   | 1,294  | Caughlin Pack-N-Ship              |
| 301-2                                 | 3,200  | Dancin!                           |
| 303                                   | 1,600  | Lanna Thai Cafe                   |
| 306                                   | 4,800  | Pitt's Orthodontics               |
| 307                                   | 1,600  | Dr Sara Hakim DDS                 |
| 401                                   | 8,000  | Anytime Fitness                   |
| 503                                   | 6,000  | Ice Age Meals                     |
| 4780                                  | 3,500  | Wells Fargo                       |
| 4788                                  | 50,451 | Raleys                            |
| · · · · · · · · · · · · · · · · · · · |        |                                   |