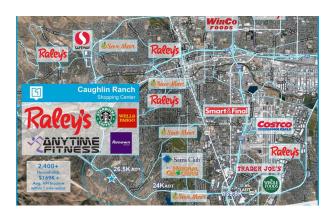

## **CAUGHLIN RANCH**

4788 Caughlin Pkwy, Reno, NV 89519 TOTAL GLA: 113,376

#### **BRIEF DESCRIPTION**

Caughlin Ranch is strategically situated in the heart of a densely-populated master-planned community at the southwest corner of S. McCarran Blvd (NV-659) and Caughlin Pkwy. The plaza is situated on over twelve acres and benefits from two access points on Caughlin Pkwy and one on Village Green Pkwy. Raley's grocery store anchors the property along with a strong mix of national and local tenants including Starbucks, Wells Fargo, and Anytime Fitness.

# **CAUGHLIN RANCH**

4788 Caughlin Pkwy, Reno, NV 89519 TOTAL GLA: 113,376

| SUITE                                 | GLA    | TENANT                            |
|---------------------------------------|--------|-----------------------------------|
| PAD-A                                 | 1,600  | Starbucks Coffee                  |
| PAD-B                                 | 4,200  | Reno Sport and Spine Institute    |
| 101                                   | 3,842  | Casa Grande Mexican Restaurant    |
| 108                                   | 6,453  | Renown Health                     |
| 201                                   | 3,600  | Moxie's Spirits - Dining - Gaming |
| 204                                   | 1,200  | Farmer's Insurance                |
| 205                                   | 1,200  | Available                         |
| 206                                   | 1,200  | Available                         |
| 207                                   | 1,200  | Available                         |
| 208                                   | 1,406  | Nova Salon                        |
| 209                                   | 2,812  | VCA Feline Medical Center         |
| 211                                   | 1,565  | Dental Care Center                |
| 212                                   | 1,247  | United Studios of SELF DEFENSE    |
| 213                                   | 1,406  | Available                         |
| 214                                   | 1,294  | Caughlin Pack-N-Ship              |
| 301-2                                 | 3,200  | Dancin!                           |
| 303                                   | 1,600  | Lanna Thai Cafe                   |
| 306                                   | 4,800  | Pitt's Orthodontics               |
| 307                                   | 1,600  | Dr Sara Hakim DDS                 |
| 401                                   | 8,000  | Anytime Fitness                   |
| 503                                   | 6,000  | Ice Age Meals                     |
| 4780                                  | 3,500  | Wells Fargo                       |
| 4788                                  | 50,451 | Raleys                            |
| · · · · · · · · · · · · · · · · · · · |        |                                   |