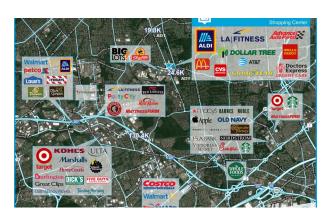

#### **BRIEF DESCRIPTION**

Oak Park Commons includes three multi-tenant buildings as well as four single tenant structures. The property benefits from a good mixture of national tenants including Aldi, LA Fitness, CVS, Advance Auto Parts, Dollar Tree, Goodyear Tire, McDonald's and Wells Fargo Bank. South Plainfield is located approximately 22-miles southwest of Manhattan and 70-miles north of Philadelphia. The area is recognized as a major transportation corridor with the New Jersey Turnpike, I-287, the Garden State Parkway, Route-1 and Route-9 intersecting in the eastern part of Middlesex County.

# **OAK PARK COMMONS**

913 Oak Tree Road, South Plainfield, NJ 07080 TOTAL GLA: 139,077

| SUITE | GLA    | TENANT                     |
|-------|--------|----------------------------|
| 1     | 3,690  | McDonald's                 |
| 2     | 3,543  | Wells Fargo                |
| 3     | 6,500  | Available                  |
| 4     | 2,396  | Available                  |
| 5     | 1,080  | Subway                     |
| 6     | 2,483  | Available                  |
| 7     | 1,800  | GNC                        |
| 8     | 1,040  | Hunan Kitchen              |
| 9     | 1,960  | Carmens Tattoria and Pizza |
| 10A   | 34,968 | LA Fitness                 |
| 10B   | 24,417 | ALDI                       |
| 11A   | 1,800  | Available                  |
| 11B   | 1,800  | Kumon Center               |
| 12    | 2,000  | H&R Block                  |
| 13    | 3,014  | Doctors Express            |
| 14A   | 3,000  | Eyekrafters                |
| 14B   | 11,382 | Adavance Auto Parts        |
| 14C   | 9,764  | Dollar Tree                |
| 15    | 1,212  | Ranee Salon and Spa        |
| 16    | 1,414  | Available                  |
| 17    | 1,243  | Available                  |
| 18    | 1,585  | Angel Tips Nails and Spa   |
| 19    | 2,200  | AT&T Wireless              |
| 20    | 4,661  | Goodyear Tire              |
| 21    | 10,125 | CVS                        |
|       |        |                            |