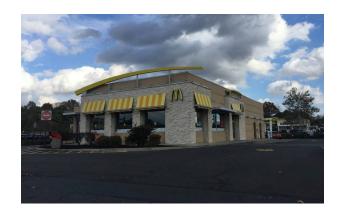

#### **BRIEF DESCRIPTION**

Oak Park Commons includes three multi-tenant buildings as well as four single tenant structures. The property benefits from a good mixture of national tenants including Aldi, LA Fitness, CVS, Advance Auto Parts, Dollar Tree, Goodyear Tire, McDonald's and Wells Fargo Bank. South Plainfield is located approximately 22-miles southwest of Manhattan and 70-miles north of Philadelphia. The area is recognized as a major transportation corridor with the New Jersey Turnpike, I-287, the Garden State Parkway, Route-1 and Route-9 intersecting in the eastern part of Middlesex County.

# **OAK PARK COMMONS**

913 Oak Tree Road, South Plainfield, NJ 07080 TOTAL GLA: 139,077

| SUITE | GLA    | TENANT                     |
|-------|--------|----------------------------|
| 1     | 3,690  | McDonald's                 |
| 2     | 3,543  | Wells Fargo                |
| 3     | 6,500  | Available                  |
| 4     | 2,396  | Available                  |
| 5     | 1,080  | Subway                     |
| 6     | 2,483  | Available                  |
| 7     | 1,800  | GNC                        |
| 8     | 1,040  | Hunan Kitchen              |
| 9     | 1,960  | Carmens Tattoria and Pizza |
| 10A   | 34,968 | LA Fitness                 |
| 10B   | 24,417 | ALDI                       |
| 11A   | 1,800  | Available                  |
| 11B   | 1,800  | Kumon Center               |
| 12    | 2,000  | H&R Block                  |
| 13    | 3,014  | Doctors Express            |
| 14A   | 3,000  | Eyekrafters                |
| 14B   | 11,382 | Adavance Auto Parts        |
| 14C   | 9,764  | Dollar Tree                |
| 15    | 1,212  | Ranee Salon and Spa        |
| 16    | 1,414  | Available                  |
| 17    | 1,243  | Available                  |
| 18    | 1,585  | Angel Tips Nails and Spa   |
| 19    | 2,200  | AT&T Wireless              |
| 20    | 4,661  | Goodyear Tire              |
| 21    | 10,125 | CVS                        |
|       |        |                            |