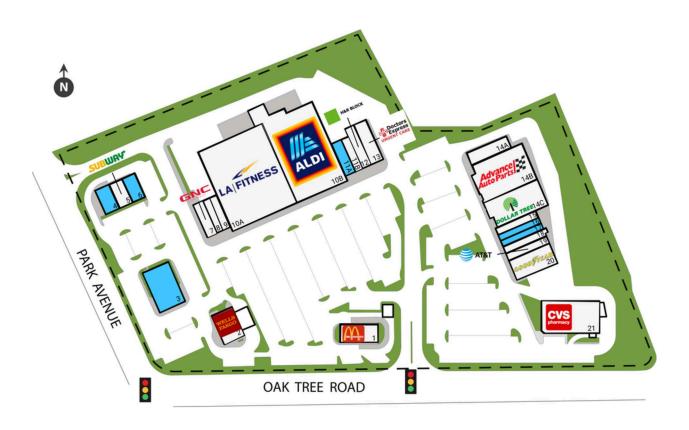

# **OAK PARK COMMONS**

913 Oak Tree Road, South Plainfield, NJ 07080 TOTAL GLA: 139,077

#### **BRIEF DESCRIPTION**

Oak Park Commons includes three multi-tenant buildings as well as four single tenant structures. The property benefits from a good mixture of national tenants including Aldi, LA Fitness, CVS, Advance Auto Parts, Dollar Tree, Goodyear Tire, McDonald's and Wells Fargo Bank. South Plainfield is located approximately 22-miles southwest of Manhattan and 70-miles north of Philadelphia. The area is recognized as a major transportation corridor with the New Jersey Turnpike, I-287, the Garden State Parkway, Route-1 and Route-9 intersecting in the eastern part of Middlesex County.

# **OAK PARK COMMONS**

913 Oak Tree Road, South Plainfield, NJ 07080 TOTAL GLA: 139,077

| SUITE | GLA    | TENANT                     |
|-------|--------|----------------------------|
| 1     | 3,690  | McDonald's                 |
| 2     | 3,543  | Wells Fargo                |
| 3     | 6,500  | Available                  |
| 4     | 2,396  | Available                  |
| 5     | 1,080  | Subway                     |
| 6     | 2,483  | Available                  |
| 7     | 1,800  | GNC                        |
| 8     | 1,040  | Hunan Kitchen              |
| 9     | 1,960  | Carmens Tattoria and Pizza |
| 10A   | 34,968 | LA Fitness                 |
| 10B   | 24,417 | ALDI                       |
| 11A   | 1,800  | Available                  |
| 11B   | 1,800  | Kumon Center               |
| 12    | 2,000  | H&R Block                  |
| 13    | 3,014  | Doctors Express            |
| 14A   | 3,000  | Eyekrafters                |
| 14B   | 11,382 | Adavance Auto Parts        |
| 14C   | 9,764  | Dollar Tree                |
| 15    | 1,212  | Ranee Salon and Spa        |
| 16    | 1,414  | Available                  |
| 17    | 1,243  | Available                  |
| 18    | 1,585  | Angel Tips Nails and Spa   |
| 19    | 2,200  | AT&T Wireless              |
| 20    | 4,661  | Goodyear Tire              |
| 21    | 10,125 | CVS                        |
|       |        |                            |