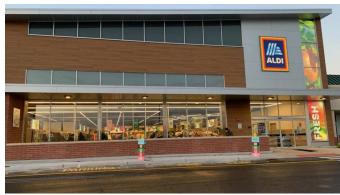

#### **BRIEF DESCRIPTION**

Oak Park Commons includes three multi-tenant buildings as well as four single tenant structures. The property benefits from a good mixture of national tenants including Aldi, LA Fitness, CVS, Advance Auto Parts, Dollar Tree, Goodyear Tire, McDonald's and Wells Fargo Bank. South Plainfield is located approximately 22-miles southwest of Manhattan and 70-miles north of Philadelphia. The area is recognized as a major transportation corridor with the New Jersey Turnpike, I-287, the Garden State Parkway, Route-1 and Route-9 intersecting in the eastern part of Middlesex County.

# **OAK PARK COMMONS**

913 Oak Tree Road, South Plainfield, NJ 07080 TOTAL GLA: 139,077

| SUITE | GLA    | TENANT                     |
|-------|--------|----------------------------|
| 1     | 3,690  | McDonald's                 |
| 2     | 3,543  | Wells Fargo                |
| 3     | 6,500  | Available                  |
| 4     | 2,396  | Available                  |
| 5     | 1,080  | Subway                     |
| 6     | 2,483  | Available                  |
| 7     | 1,800  | GNC                        |
| 8     | 1,040  | Hunan Kitchen              |
| 9     | 1,960  | Carmens Tattoria and Pizza |
| 10A   | 34,968 | LA Fitness                 |
| 10B   | 24,417 | ALDI                       |
| 11A   | 1,800  | Available                  |
| 11B   | 1,800  | Kumon Center               |
| 12    | 2,000  | H&R Block                  |
| 13    | 3,014  | Doctors Express            |
| 14A   | 3,000  | Eyekrafters                |
| 14B   | 11,382 | Adavance Auto Parts        |
| 14C   | 9,764  | Dollar Tree                |
| 15    | 1,212  | Ranee Salon and Spa        |
| 16    | 1,414  | Available                  |
| 17    | 1,243  | Available                  |
| 18    | 1,585  | Angel Tips Nails and Spa   |
| 19    | 2,200  | AT&T Wireless              |
| 20    | 4,661  | Goodyear Tire              |
| 21    | 10,125 | CVS                        |
|       |        |                            |