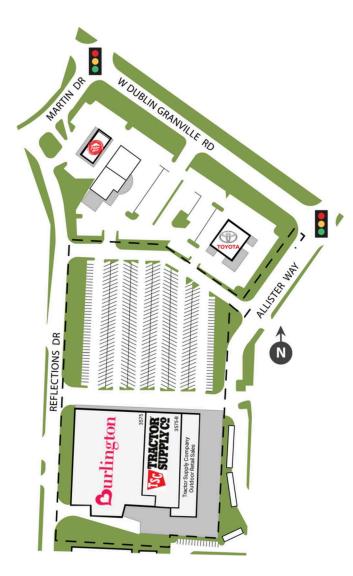

## **BURLINGTON PLAZA**

3575 W. Dublin Granville Road, Columbus, OH 43235 TOTAL GLA: 90,368

#### **BRIEF DESCRIPTION**

Burlington Coat Factory - Sawmill is situated at the southeast corner of Sawmill Road and W. Dublin-Granville Road (Route 161). Major retailers in the immediate area include the Target, Sam's Club, Home Depot, Meijer, Whole Foods, Trader Joe's, REI, Nordstrom Rack and many others. In addition to the anchor stores providing drawing power, the corridor also attracts shoppers from slightly more upscale areas of the Columbus MSA such as Worthington and Powell.

# **BURLINGTON PLAZA**

3575 W. Dublin Granville Road, Columbus, OH 43235 TOTAL GLA: 90,368

| • | SUITE   | GLA    | TENANT                                         |
|---|---------|--------|------------------------------------------------|
|   | 3575    | 58,731 | Burlington Coat Factory                        |
|   | 3575-B  | 31,637 | Tractor Supply Company                         |
| - | 3575-B2 | 0      | Tractor Supply Company Outdoor Retail<br>Sales |