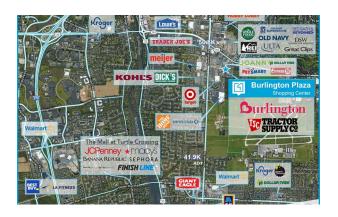

#### **BRIEF DESCRIPTION**

Burlington Coat Factory - Sawmill is situated at the southeast corner of Sawmill Road and W. Dublin-Granville Road (Route 161). Major retailers in the immediate area include the Target, Sam's Club, Home Depot, Meijer, Whole Foods, Trader Joe's, REI, Nordstrom Rack and many others. In addition to the anchor stores providing drawing power, the corridor also attracts shoppers from slightly more upscale areas of the Columbus MSA such as Worthington and Powell.