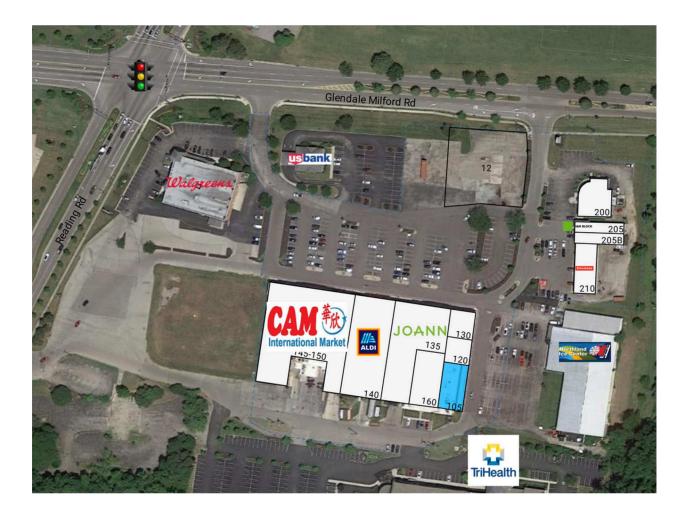

# VILLAGE CROSSINGS SHOPPING CENTER

10400 Reading Road, Evendale, OH 45241 TOTAL GLA: 89,008

#### **BRIEF DESCRIPTION**

Village Crossing Shopping Center presents a good tenant mix which includes Aldi, Jo-Ann Fabrics, CAM International Market, Firestone Auto Care, and H&R Block. The plaza is located at the southeast corner of Glendale Milford Road and Reading Road in Evandale, OH. The adjacent parcels with shared access include Walgreens, US Bank, Northland Ice Center, and TriHealth Evendale Hospital. \* Managed Property

# **VILLAGE CROSSINGS SHOPPING CENTER**

10400 Reading Road, Evendale, OH 45241 TOTAL GLA: 89,008

| SUITE   | GLA    | TENANT                    |
|---------|--------|---------------------------|
| 12      | 3,500  | OUTLOT AVAILABLE          |
| 105     | 4,799  | Available                 |
| 120     | 1,275  | Kiss Cake Bakery          |
| 130     | 2,500  | Anthonys Cleaners         |
| 135     | 17,138 | Jo-Ann Fabrics and Crafts |
| 140     | 18,012 | ALDI                      |
| 145-150 | 27,408 | CAM International Market  |
| 160     | 6,370  | Breakthrough              |
| 200     | 4,056  | Mala Hotpot               |
| 205     | 2,000  | H&R Block                 |
| 205B    | 2,000  | Sichuan Chili             |
| 210     | 3,450  | Firestone                 |