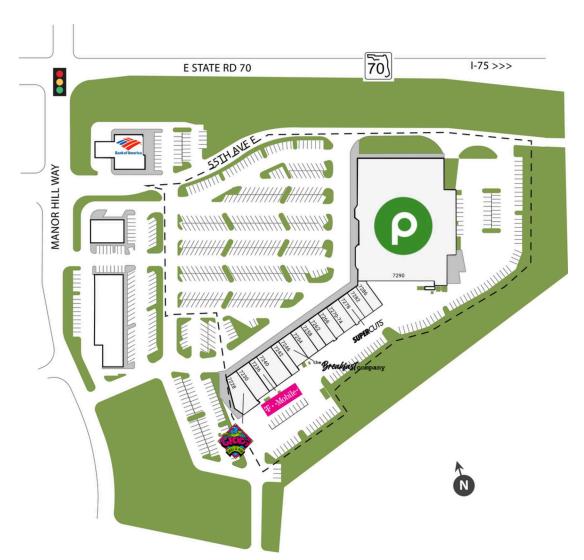

# **TWELVE OAKS PLAZA**

7288 55th Ave E, Bradenton, FL 34203 TOTAL GLA: 80,499

ShopOne Centers REIT, Inc. One Grand Central Place 60 East 42nd Street, Suite 464 New York, NY 10165

| SUITE   | GLA    | TENANT                       |
|---------|--------|------------------------------|
| 7228    | 3,500  | Geckos Grill and Pub         |
| 7230    | 2,400  | Pegasus Coin and Jewelry     |
| 7236    | 1,400  | T-Mobile                     |
| 7240    | 2,800  | The Pho House                |
| 7242    | 1,200  | Any Lab Test Now             |
| 7246    | 2,400  | The Breakfast Company        |
| 7254    | 1,200  | China Village                |
| 7258    | 1,200  | The Nailz Place              |
| 7262    | 1,200  | Gardner Custom Homes         |
| 7266    | 1,200  | Big Frog Custom T-Shirts     |
| 7270-74 | 2,400  | Smile Smart Dental Center    |
| 7278    | 1,200  | Supercuts                    |
| 7282    | 1,200  | Pak Mail                     |
| 7286    | 1,200  | Attardis NY Italian Pizzeria |
| 7290    | 55,999 | Publix                       |
|         |        |                              |