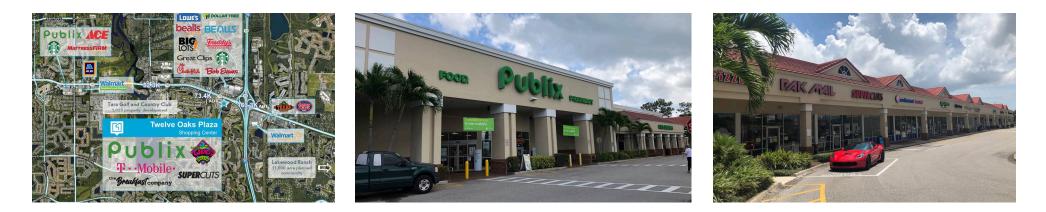

# **TWELVE OAKS PLAZA**

7288 55th Ave E, Bradenton, FL 34203 TOTAL GLA: 80,499

#### **BRIEF DESCRIPTION**

Twelve Oaks is a well-established neighborhood shopping center serving the surrounding residential developments. Success of the local small shop tenants is supported by the number of long term operators at the plaza. Located on the US-41 between Tampa and Sarasota, Bradenton is home to Tropicana Products, Champs Sports, and Bealls. Ranked among the top 50 growing areas in the United States, the area is a vibrant historical and business center along the Gulf shores. Twelve Oaks Shopping Center is located immediately west of I-75. Other national retailers in the immediate vicinity include Lowe's, Starbucks, Bank of America and McDonald's.

#### **BULLET POINTS**

- County: Manatee
- Type: Retail
- Year Built: 1994
- Year Renovated: 2015
- Metro Area: Sarasota-Bradenton