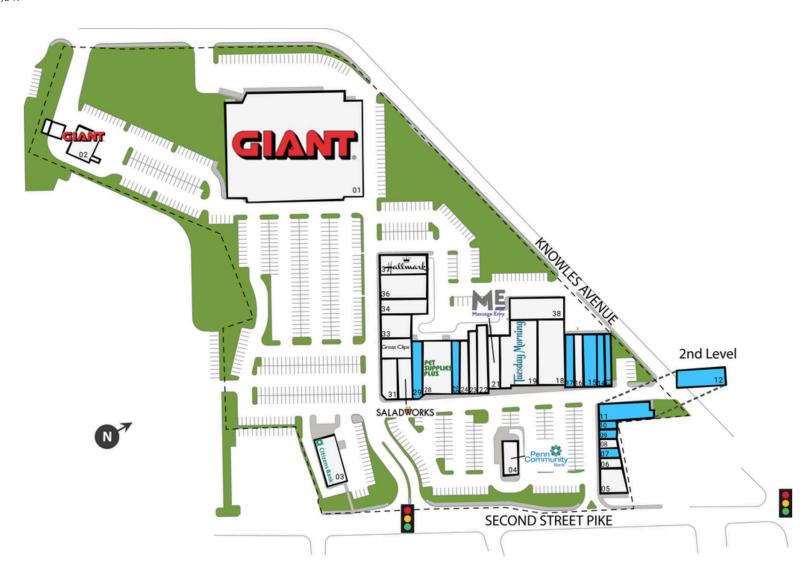

# **SOUTHAMPTON SHOPPING CENTER**

466 Second Street Pike, Southampton, PA 18966 TOTAL GLA: 150,847

| 01         59,892         Giant Food Stores         18         6,920         Wine and Spirits           02         3,100         Giant Fuel Station         19         8,941         Tuesday Morning           03         3,666         Citizen's Bank         21         3,000         Massage Envy           04         2,415         Penn Community Bank         22         2,000         2nd Street Bagels           05         2,690         Robin Hood Restaurant         23         2,160         Century 21           06         600         Jewels by Alex         24         2,000         Roman Delight           07         400         Available         25         1,600         Available           08         600         American News and Tobacco         28         6,000         Pet Supplies Plus           10         600         Available         30         2,800         Saladworks           11         3,000         Available         31         2,800         Glasses Galore           12         3,500         Available         32         1,300         Great Clips           13         1,600         Available         33         1,400         Tip N Toe Spa           14                                                                                                            | SUITE | GLA    | TENANT                    | SUITE | GLA   | TENANT                        |
|--------------------------------------------------------------------------------------------------------------------------------------------------------------------------------------------------------------------------------------------------------------------------------------------------------------------------------------------------------------------------------------------------------------------------------------------------------------------------------------------------------------------------------------------------------------------------------------------------------------------------------------------------------------------------------------------------------------------------------------------------------------------------------------------------------------------------------------------------------------------------------------------------------------------------------------------------------------------------------------------------------------------------------------------------------------------------------------------------------------------------------------------------------------------------------------------------------------------------------------------------------------------------------------------------------------------------|-------|--------|---------------------------|-------|-------|-------------------------------|
| 03       3,666       Citizen's Bank       21       3,000       Massage Envy         04       2,415       Penn Community Bank       22       2,000       2nd Street Bagels         05       2,690       Robin Hood Restaurant       23       2,160       Century 21         06       600       Jewels by Alex       24       2,000       Roman Delight         07       600       Available       25       1,600       Available         08       600       American News and Tobacco       28       6,000       Pet Supplies Plus         10       600       Available       30       2,800       Saladworks         11       3,060       Available       31       2,800       Glasses Galore         12       3,500       Available       32       1,300       Great Clips         13       1,600       Available       33       1,400       Tip N Toe Spa         14       1,500       Available       34       2,700       New Century Cleaners         15       3,000       Available       36       5,400       House of Pho and Taiko Bistro         16       2,000       Osaka Sushi Bar       37       3,150       Hallmark                                                                                                                                                                                      | 01    | 59,892 | Giant Food Stores         | 18    | 6,920 | Wine and Spirits              |
| 04         2,415         Penn Community Bank         22         2,000         2nd Street Bagels           05         2,690         Robin Hood Restaurant         23         2,160         Century 21           06         600         Jewels by Alex         24         2,000         Roman Delight           07         600         Available         25         1,600         Available           08         600         American News and Tobacco         28         6,000         Pet Supplies Plus           09         600         Available         29         2,000         Available           10         600         Available         30         2,800         Saladworks           11         3,060         Available         31         2,800         Glasses Galore           12         3,500         Available         32         1,300         Great Clips           13         1,600         Available         33         1,400         Tip N Toe Spa           14         1,500         Available         34         2,700         New Century Cleaners           15         3,000         Available         36         5,400         House of Pho and Taiko Bistro           16 <t< td=""><td>02</td><td>3,100</td><td>Giant Fuel Station</td><td>19</td><td>8,941</td><td>Tuesday Morning</td></t<> | 02    | 3,100  | Giant Fuel Station        | 19    | 8,941 | Tuesday Morning               |
| 05       2,690       Robin Hood Restaurant       23       2,160       Century 21         06       600       Jewels by Alex       24       2,000       Roman Delight         07       600       Available       25       1,600       Available         08       600       American News and Tobacco       28       6,000       Pet Supplies Plus         09       600       Available       29       2,000       Available         10       600       Available       30       2,800       Saladworks         11       3,060       Available       31       2,800       Glasses Galore         12       3,500       Available       32       1,300       Great Clips         13       1,600       Available       33       1,400       Tip N Toe Spa         14       1,500       Available       34       2,700       New Century Cleaners         15       3,000       Available       36       5,400       House of Pho and Taiko Bistro         16       2,000       Osaka Sushi Bar       37       3,150       Hallmark                                                                                                                                                                                                                                                                                              | 03    | 3,666  | Citizen's Bank            | 21    | 3,000 | Massage Envy                  |
| 06       600       Jewels by Alex       24       2,000       Roman Delight         07       600       Available       25       1,600       Available         08       600       American News and Tobacco       28       6,000       Pet Supplies Plus         09       600       Available       29       2,000       Available         10       600       Available       30       2,800       Saladworks         11       3,060       Available       31       2,800       Glasses Galore         12       3,500       Available       32       1,300       Great Clips         13       1,600       Available       33       1,400       Tip N Toe Spa         14       1,500       Available       34       2,700       New Century Cleaners         15       3,000       Available       36       5,400       House of Pho and Taiko Bistro         16       2,000       Osaka Sushi Bar       37       3,150       Hallmark                                                                                                                                                                                                                                                                                                                                                                                       | 04    | 2,415  | Penn Community Bank       | 22    | 2,000 | 2nd Street Bagels             |
| 07         600         Available         25         1,600         Available           08         600         American News and Tobacco         28         6,000         Pet Supplies Plus           09         600         Available         29         2,000         Available           10         600         Available         30         2,800         Saladworks           11         3,060         Available         31         2,800         Glasses Galore           12         3,500         Available         32         1,300         Great Clips           13         1,600         Available         33         1,400         Tip N Toe Spa           14         1,500         Available         34         2,700         New Century Cleaners           15         3,000         Available         36         5,400         House of Pho and Taiko Bistro           16         2,000         Osaka Sushi Bar         37         3,150         Hallmark                                                                                                                                                                                                                                                                                                                                                    | 05    | 2,690  | Robin Hood Restaurant     | 23    | 2,160 | Century 21                    |
| 08       600       American News and Tobacco       28       6,000       Pet Supplies Plus         09       600       Available       29       2,000       Available         10       600       Available       30       2,800       Saladworks         11       3,060       Available       31       2,800       Glasses Galore         12       3,500       Available       32       1,300       Great Clips         13       1,600       Available       33       1,400       Tip N Toe Spa         14       1,500       Available       34       2,700       New Century Cleaners         15       3,000       Available       36       5,400       House of Pho and Taiko Bistro         16       2,000       Osaka Sushi Bar       37       3,150       Hallmark                                                                                                                                                                                                                                                                                                                                                                                                                                                                                                                                                    | 06    | 600    | Jewels by Alex            | 24    | 2,000 | Roman Delight                 |
| 09       600       Available       29       2,000       Available         10       600       Available       30       2,800       Saladworks         11       3,060       Available       31       2,800       Glasses Galore         12       3,500       Available       32       1,300       Great Clips         13       1,600       Available       33       1,400       Tip N Toe Spa         14       1,500       Available       34       2,700       New Century Cleaners         15       3,000       Available       36       5,400       House of Pho and Taiko Bistro         16       2,000       Osaka Sushi Bar       37       3,150       Hallmark                                                                                                                                                                                                                                                                                                                                                                                                                                                                                                                                                                                                                                                      | 07    | 600    | Available                 | 25    | 1,600 | Available                     |
| 10       600       Available       30       2,800       Saladworks         11       3,060       Available       31       2,800       Glasses Galore         12       3,500       Available       32       1,300       Great Clips         13       1,600       Available       33       1,400       Tip N Toe Spa         14       1,500       Available       34       2,700       New Century Cleaners         15       3,000       Available       36       5,400       House of Pho and Taiko Bistro         16       2,000       Osaka Sushi Bar       37       3,150       Hallmark                                                                                                                                                                                                                                                                                                                                                                                                                                                                                                                                                                                                                                                                                                                                | 08    | 600    | American News and Tobacco | 28    | 6,000 | Pet Supplies Plus             |
| 11       3,060       Available       31       2,800       Glasses Galore         12       3,500       Available       32       1,300       Great Clips         13       1,600       Available       33       1,400       Tip N Toe Spa         14       1,500       Available       34       2,700       New Century Cleaners         15       3,000       Available       36       5,400       House of Pho and Taiko Bistro         16       2,000       Osaka Sushi Bar       37       3,150       Hallmark                                                                                                                                                                                                                                                                                                                                                                                                                                                                                                                                                                                                                                                                                                                                                                                                           | 09    | 600    | Available                 | 29    | 2,000 | Available                     |
| 12       3,500       Available       32       1,300       Great Clips         13       1,600       Available       33       1,400       Tip N Toe Spa         14       1,500       Available       34       2,700       New Century Cleaners         15       3,000       Available       36       5,400       House of Pho and Taiko Bistro         16       2,000       Osaka Sushi Bar       37       3,150       Hallmark                                                                                                                                                                                                                                                                                                                                                                                                                                                                                                                                                                                                                                                                                                                                                                                                                                                                                            | 10    | 600    | Available                 | 30    | 2,800 | Saladworks                    |
| 13       1,600       Available       33       1,400       Tip N Toe Spa         14       1,500       Available       34       2,700       New Century Cleaners         15       3,000       Available       36       5,400       House of Pho and Taiko Bistro         16       2,000       Osaka Sushi Bar       37       3,150       Hallmark                                                                                                                                                                                                                                                                                                                                                                                                                                                                                                                                                                                                                                                                                                                                                                                                                                                                                                                                                                          | 11    | 3,060  | Available                 | 31    | 2,800 | Glasses Galore                |
| 14       1,500       Available       34       2,700       New Century Cleaners         15       3,000       Available       36       5,400       House of Pho and Taiko Bistro         16       2,000       Osaka Sushi Bar       37       3,150       Hallmark                                                                                                                                                                                                                                                                                                                                                                                                                                                                                                                                                                                                                                                                                                                                                                                                                                                                                                                                                                                                                                                          | 12    | 3,500  | Available                 | 32    | 1,300 | Great Clips                   |
| 15         3,000         Available         36         5,400         House of Pho and Taiko Bistro           16         2,000         Osaka Sushi Bar         37         3,150         Hallmark                                                                                                                                                                                                                                                                                                                                                                                                                                                                                                                                                                                                                                                                                                                                                                                                                                                                                                                                                                                                                                                                                                                           | 13    | 1,600  | Available                 | 33    | 1,400 | Tip N Toe Spa                 |
| 16         2,000         Osaka Sushi Bar         37         3,150         Hallmark                                                                                                                                                                                                                                                                                                                                                                                                                                                                                                                                                                                                                                                                                                                                                                                                                                                                                                                                                                                                                                                                                                                                                                                                                                       | 14    | 1,500  | Available                 | 34    | 2,700 | New Century Cleaners          |
|                                                                                                                                                                                                                                                                                                                                                                                                                                                                                                                                                                                                                                                                                                                                                                                                                                                                                                                                                                                                                                                                                                                                                                                                                                                                                                                          | 15    | 3,000  | Available                 | 36    | 5,400 | House of Pho and Taiko Bistro |
| 17         2,000         Available         38         5,263         Quaint Oak Bank                                                                                                                                                                                                                                                                                                                                                                                                                                                                                                                                                                                                                                                                                                                                                                                                                                                                                                                                                                                                                                                                                                                                                                                                                                      | 16    | 2,000  | Osaka Sushi Bar           | 37    | 3,150 | Hallmark                      |
|                                                                                                                                                                                                                                                                                                                                                                                                                                                                                                                                                                                                                                                                                                                                                                                                                                                                                                                                                                                                                                                                                                                                                                                                                                                                                                                          | 17    | 2,000  | Available                 | 38    | 5,263 | Quaint Oak Bank               |