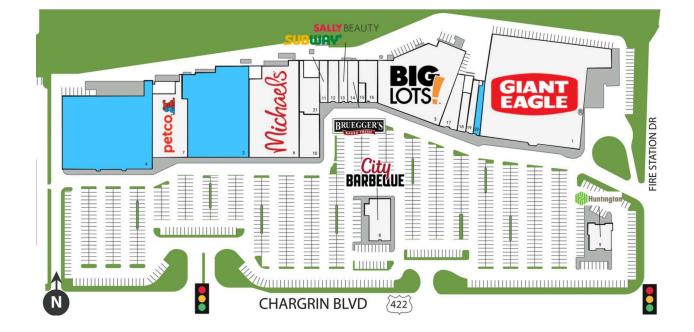

# **PAVILION SHOPPING CENTER**

24055 Chagrin Boulevard, Beachwood, OH 44122 TOTAL GLA: 247,903

| SUITE | GLA    | TENANT                            |  |
|-------|--------|-----------------------------------|--|
| 1     | 64,268 | Giant Eagle                       |  |
| 2     | 30,696 | Available                         |  |
| 3     | 29,366 | Big Lots                          |  |
| 4     | 40,000 | Available                         |  |
| 6     | 26,237 | Michaels                          |  |
| 7     | 15,000 | Petco                             |  |
| 8     | 5,620  | City Barbeque                     |  |
| 9     | 3,708  | Huntington National Bank          |  |
| 10    | 4,847  | Lane Bryant                       |  |
| 11    | 1,975  | Subway                            |  |
| 12    | 2,800  | GolfTec                           |  |
| 13    | 1,755  | Sally Beauty Supply               |  |
| 14    | 2,335  | Bruegger's Bagels                 |  |
| 15    | 1,048  | GNC                               |  |
| 16    | 3,420  | Lush Salon and Nail Spa           |  |
| 17    | 4,204  | Verizon Wireless Premium Retailer |  |
| 18    | 1,500  | Styles of Imagination             |  |
| 19    | 2,000  | Marco's Pizza                     |  |
| 20    | 2,374  | Available                         |  |
| 21    | 4,750  | Burn Boot Camp                    |  |