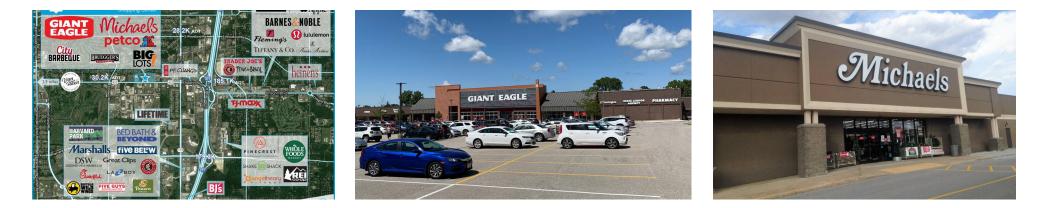

# **PAVILION SHOPPING CENTER**

24055 Chagrin Boulevard, Beachwood, OH 44122 TOTAL GLA: 247,903

#### **BRIEF DESCRIPTION**

Pavilion Shopping Center is conveniently located just west of I-271 in Beachwood, Ohio. The City of Beachwood is a thriving commerical hub known for its strong businesses and world-class medical care. Retailers in the area include Whole Foods, TJ Maxx, Trader Joe's, North Face and many others. Approximately 30,000 cars pass the property each day on Chagrin Boulevard.

#### **BULLET POINTS**

- County: Cuyahoga
- Type: Retail
- Year Built: 1975
- Year Renovated: 2013
- Metro Area: Cleveland-Elyria