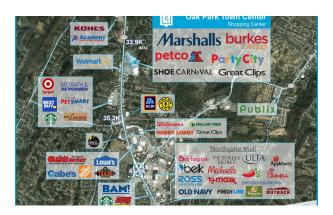

#### **BRIEF DESCRIPTION**

Oak Park Town Center is located in Hamilton County, a suburban area in the northern portion of the Chattanooga MSA. Tennessee Highway 153 is the main north/south artery through the region and presents a strong mix of retail shopping centers. Retailers in the close proximity to the plaza include Walmart, Target, Albertson's, Bed Bath & Beyond, Best Buy and more. Approximately 41,000 cars pass the site each day on TN-153.

# **OAK PARK TOWN CENTER**

5760 Highway 153, Hixson, TN 37343 TOTAL GLA: 178,384

| SUITE | GLA    | TENANT                            |
|-------|--------|-----------------------------------|
| 100   | 12,000 | Petco                             |
| 102   | 12,000 | Party City                        |
| 104   | 1,600  | American Shaman                   |
| 106   | 3,200  | Hallmark                          |
| 108   | 1,600  | Blue Nails                        |
| 110   | 1,600  | Edible Arrangements               |
| 112   | 20,500 | Available                         |
| 116   | 1,600  | Beltone                           |
| 118   | 8,000  | Shoe Carnival                     |
| 120   | 3,600  | Americas Best Contacts Eyeglasses |
| 122   | 1,600  | Lendmark Financial Services       |
| 126   | 1,600  | Sally Beauty Supply               |
| 128   | 3,200  | Castle Dental                     |
| 130   | 5,600  | Available                         |
| 136   | 1,200  | Great Clips                       |
| 140   | 20,000 | Burke's Outlet                    |
| 160   | 50,000 | Available                         |
| 176   | 29,484 | Marshalls                         |