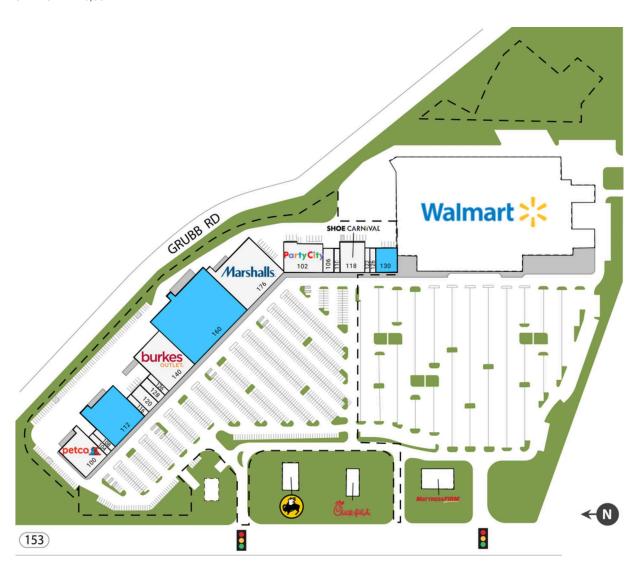

# **OAK PARK TOWN CENTER**

5760 Highway 153, Hixson, TN 37343 TOTAL GLA: 178,384

| SUITE | GLA    | TENANT                            |
|-------|--------|-----------------------------------|
| 100   | 12,000 | Petco                             |
| 102   | 12,000 | Party City                        |
| 104   | 1,600  | American Shaman                   |
| 106   | 3,200  | Hallmark                          |
| 108   | 1,600  | Blue Nails                        |
| 110   | 1,600  | Edible Arrangements               |
| 112   | 20,500 | Available                         |
| 116   | 1,600  | Beltone                           |
| 118   | 8,000  | Shoe Carnival                     |
| 120   | 3,600  | Americas Best Contacts Eyeglasses |
| 122   | 1,600  | Lendmark Financial Services       |
| 126   | 1,600  | Sally Beauty Supply               |
| 128   | 3,200  | Castle Dental                     |
| 130   | 5,600  | Available                         |
| 136   | 1,200  | Great Clips                       |
| 140   | 20,000 | Burke's Outlet                    |
| 160   | 50,000 | Available                         |
| 176   | 29,484 | Marshalls                         |