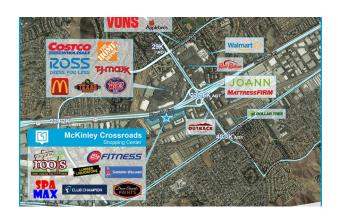

## **MCKINLEY CROSSROADS**

275 Teller Street, Corona, CA 92879 TOTAL GLA: 202,134

#### **BRIEF DESCRIPTION**

The property consists of three buildings situated on a 13.89-acre site located at the intersection of Teller Street and Dupont Street. The plaza is made up of a mixture of local and national tenants and is anchored by 24 Hour Fitness Center and Organic Roots. Other notable tenants at the property include Lumber Liquidators, Alexander Arman Salon & Spa, and Sherwin Williams.

# **MCKINLEY CROSSROADS**

275 Teller Street, Corona, CA 92879 TOTAL GLA: 202,134

| SUITE | GLA    | TENANT                              |
|-------|--------|-------------------------------------|
| 275A  | 39,460 | 24 Hour Fitness                     |
| 275B  | 7,168  | Shogun Teppen Steak and Sushi       |
| 280A  | 4,000  | Brazilian Jiu-Jitsu                 |
| 280B  | 34,849 | Available                           |
| 280F  | 17,400 | Spa Max                             |
| 2801  | 9,020  | Suncoast Furniture                  |
| 280J  | 4,373  | Kid's Park                          |
| 280K  | 6,908  | Lumber Liquidators                  |
| 284A  | 15,145 | Cort Furniture                      |
| 284C  | 10,322 | Alexander's Salon and Spa           |
| 284D  | 7,138  | Suncoast Mattress                   |
| 284E  | 4,970  | Available                           |
| 284F  | 4,923  | Sherwin-Williams                    |
| 284G  | 3,432  | Club Champion                       |
| 284H  | 4,750  | World Class Modeling Talent Studios |
| 2841  | 7,200  | Dunn-Edwards Paints                 |
| 284J  | 21,076 | Organic Roots                       |