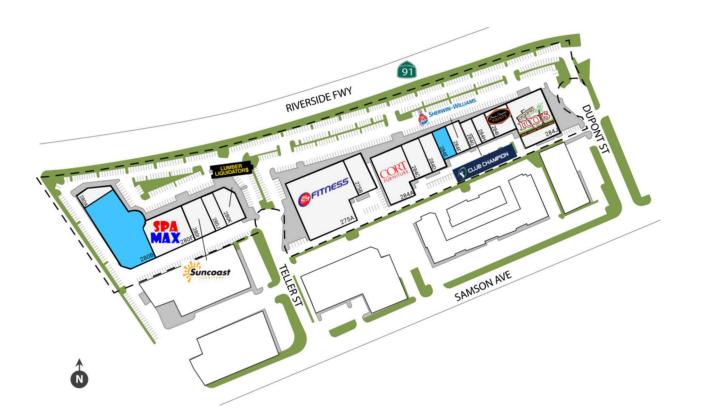

## **MCKINLEY CROSSROADS**

275 Teller Street, Corona, CA 92879 TOTAL GLA: 202,134

#### **BRIEF DESCRIPTION**

The property consists of three buildings situated on a 13.89-acre site located at the intersection of Teller Street and Dupont Street. The plaza is made up of a mixture of local and national tenants and is anchored by 24 Hour Fitness Center and Organic Roots. Other notable tenants at the property include Lumber Liquidators, Alexander Arman Salon & Spa, and Sherwin Williams.

# **MCKINLEY CROSSROADS**

275 Teller Street, Corona, CA 92879 TOTAL GLA: 202,134

| SUITE | GLA    | TENANT                              |
|-------|--------|-------------------------------------|
| 275A  | 39,460 | 24 Hour Fitness                     |
| 275B  | 7,168  | Shogun Teppen Steak and Sushi       |
| 280A  | 4,000  | Brazilian Jiu-Jitsu                 |
| 280B  | 34,849 | Available                           |
| 280F  | 17,400 | Spa Max                             |
| 2801  | 9,020  | Suncoast Furniture                  |
| 280J  | 4,373  | Kid's Park                          |
| 280K  | 6,908  | Lumber Liquidators                  |
| 284A  | 15,145 | Cort Furniture                      |
| 284C  | 10,322 | Alexander's Salon and Spa           |
| 284D  | 7,138  | Suncoast Mattress                   |
| 284E  | 4,970  | Available                           |
| 284F  | 4,923  | Sherwin-Williams                    |
| 284G  | 3,432  | Club Champion                       |
| 284H  | 4,750  | World Class Modeling Talent Studios |
| 2841  | 7,200  | Dunn-Edwards Paints                 |
| 284J  | 21,076 | Organic Roots                       |