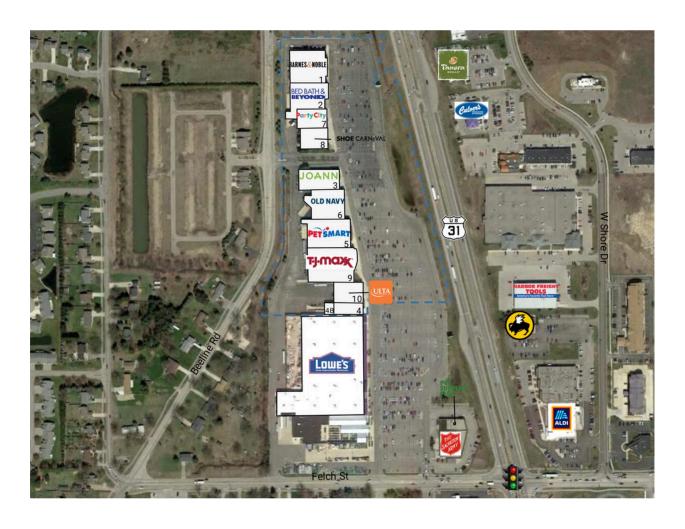

## **FELCH STREET SHOPPING CENTER**

12635 Felch Street, Holland, MI 49424 TOTAL GLA: 166,100

#### **BRIEF DESCRIPTION**

Felch Street Center is located on the west side of US-31 between Felch Street and Riley Street in Ottawa County. Annual average daily traffic on MI-31 is approximately 38,500 cars with Felch St. supplying over 11,000 cars per day and Riley St. adding 18,600 cars per day. Access comes from multiple entry points both on Felch Street and Beeline Road to the west. Major retailers in the corridor include Meijer, Target, Walmart SuperCenter, Best Buy, Michaels, Dick's Sporting Goods, Kohl's, Sam's Club, Hobby Lobby, and many others.

# **FELCH STREET SHOPPING CENTER**

12635 Felch Street, Holland, MI 49424 TOTAL GLA: 166,100

| SUITE | GLA    | TENANT                    |
|-------|--------|---------------------------|
| 1     | 21,000 | Barnes and Noble          |
| 2     | 19,000 | Bed Bath and Beyond       |
| 3     | 15,194 | Jo-Ann Fabrics and Crafts |
| 4     | 6,543  | Jonathan Stevens Mattress |
| 4B    | 1,919  | Geenen DeKock - Sentinal  |
| 5     | 23,500 | PetSmart                  |
| 6     | 18,787 | Old Navy                  |
| 7     | 10,000 | Party City                |
| 8     | 10,000 | Shoe Carnival             |
| 9     | 30,000 | TJ Maxx                   |
| 10    | 10,157 | ULTA Beauty               |