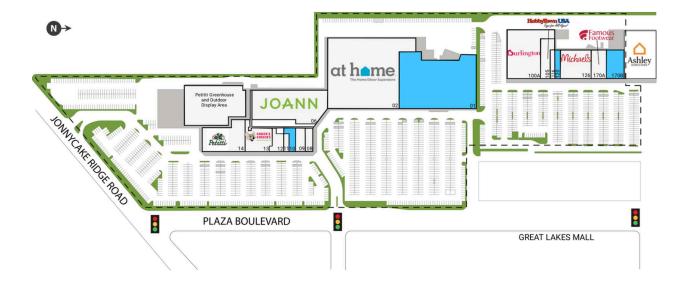

# **ERIE COMMONS - GREAT LAKES PLAZA**

7900 Plaza Boulevard, Mentor, OH 44060 TOTAL GLA: 312,866

| SUITE | GLA    | TENANT                                         |
|-------|--------|------------------------------------------------|
| 01    | 69,490 | Available                                      |
| 02    | 84,525 | At Home                                        |
| 06    | 35,984 | Jo-Ann Fabrics and Crafts                      |
| 80    | 3,000  | Spectrum                                       |
| 09    | 2,458  | Fashion Nails                                  |
| 10    | 4,200  | Available                                      |
| 11    | 1,080  | Eyebrows and Facials                           |
| 12    | 1,977  | Huntington Learning Center                     |
| 13    | 10,694 | Chuck E Cheese                                 |
| 14    | 18,978 | Petitti Garden Center                          |
| 14-B  | 0      | Petitti Greenhouse and Outdoor Display<br>Area |
| 100A  | 32,784 | Burlington                                     |
| 105   | 8,516  | HobbyTown USA                                  |
| 116   | 1,810  | Shear Reflections Salon                        |
| 120   | 3,100  | Available                                      |
| 126   | 17,875 | Michaels                                       |
| 170A  | 6,300  | Famous Footwear                                |
| 170B  | 10,095 | Available                                      |