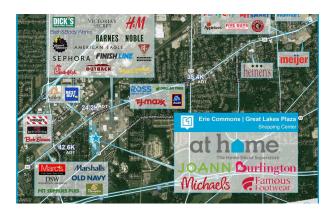

# **ERIE COMMONS - GREAT LAKES PLAZA**

7900 Plaza Boulevard, Mentor, OH 44060 TOTAL GLA: 312.866

#### **BRIEF DESCRIPTION**

Erie Commons - Great Lakes Plaza is located directly across from Great Lakes Mall between Mentor Avenue and Johnnycake Ridge Road. Approximately 34,000 cars per day pass the property each day. Multiple signalized entrances provide superior access and the property benefits from outstanding visibility from Plaza Boulevard. Retailers in the surrounding area include Dillard's, Dick's Sporting Goods, Macy's, Ross Dress For Less, Ashley Furniture, Best Buy, TJ Maxx and many others.

# **ERIE COMMONS - GREAT LAKES PLAZA**

7900 Plaza Boulevard, Mentor, OH 44060 TOTAL GLA: 312,866

| SUITE | GLA    | TENANT                                         |
|-------|--------|------------------------------------------------|
| 01    | 69,490 | Available                                      |
| 02    | 84,525 | At Home                                        |
| 06    | 35,984 | Jo-Ann Fabrics and Crafts                      |
| 80    | 3,000  | Spectrum                                       |
| 09    | 2,458  | Fashion Nails                                  |
| 10    | 4,200  | Available                                      |
| 11    | 1,080  | Eyebrows and Facials                           |
| 12    | 1,977  | Huntington Learning Center                     |
| 13    | 10,694 | Chuck E Cheese                                 |
| 14    | 18,978 | Petitti Garden Center                          |
| 14-B  | 0      | Petitti Greenhouse and Outdoor Display<br>Area |
| 100A  | 32,784 | Burlington                                     |
| 105   | 8,516  | HobbyTown USA                                  |
| 116   | 1,810  | Shear Reflections Salon                        |
| 120   | 3,100  | Available                                      |
| 126   | 17,875 | Michaels                                       |
| 170A  | 6,300  | Famous Footwear                                |
| 170B  | 10,095 | Available                                      |