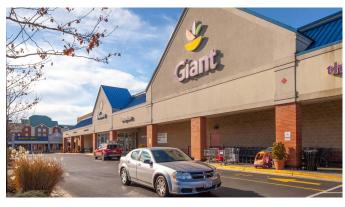

#### **BRIEF DESCRIPTION**

Eastgate Shopping Center is anchored by Giant Food and located along highly-traveled Greenbelt Road (MD-193). The plaza features outstanding visibility and benefits from superb regional access to both Baltimore-Washington Parkway (I-295) and Capital Beltway (I-495). Adding to the regional draw of the center is an extensive daytime population. Approximately 88,000 daytime employees work within a five-mile radius. Since ShopOne's acquisition, in 2018, several new tenants have joined the shopping center including Smiles Pediatric Dental Care, PhysioCare, Pizza Bolis, HitFit Training Center, Mathnasium, iBeauti, Nikki's Bridal, and a new Dollar Plus will be coming soon.