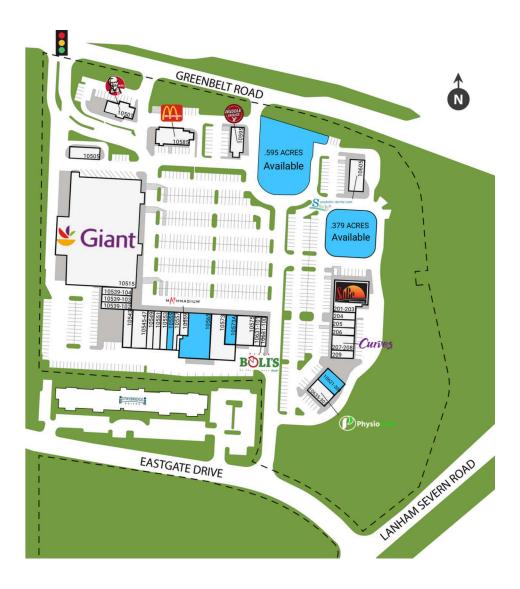

#### **BRIEF DESCRIPTION**

Eastgate Shopping Center is anchored by Giant Food and located along highly-traveled Greenbelt Road (MD-193). The plaza features outstanding visibility and benefits from superb regional access to both Baltimore-Washington Parkway (I-295) and Capital Beltway (I-495). Adding to the regional draw of the center is an extensive daytime population. Approximately 88,000 daytime employees work within a five-mile radius. Since ShopOne's acquisition, in 2018, several new tenants have joined the shopping center including Smiles Pediatric Dental Care, PhysioCare, Pizza Bolis, HitFit Training Center, Mathnasium, iBeauti, Nikki's Bridal, and a new Dollar Plus will be coming soon.

# **EASTGATE SHOPPING CENTER**

10505 Greenbelt Road, Lanham, MD 20706

TOTAL GLA: 134,236

| SUITE     | GLA    | TENANT                     | SUITE     | GLA   | TENANT                        |
|-----------|--------|----------------------------|-----------|-------|-------------------------------|
| 201-203   | 6,810  | SoBe Restaurant and Lounge | 10553     | 1,225 | Ernies Crabs                  |
| 204       | 1,210  | Hit Fit Training Center    | 10555     | 2,164 | Available                     |
| 205       | 1,200  | EG Tobacco                 | 10557     | 1,194 | Angel Nails                   |
| 206       | 1,180  | iBeauti                    | 10559     | 1,470 | Mathnasium                    |
| 207-208   | 2,360  | Curves                     | 10565     | 9,010 | Available                     |
| 209       | 1,180  | Floras Restaurant          | 10573     | 5,375 | Premier Furniture             |
| 10501     | 2,594  | KFC                        | 10573A    | 2,398 | Available                     |
| 10505     | 2,400  | Eastgate Liquors           | 10575     | 3,231 | Dollar Plus                   |
| 10515     | 56,526 | Giant                      | 10585     | 4,000 | McDonald's                    |
| 10539-102 | 1,600  | Binkys Vapes               | 10595     | 2,380 | Huddle House                  |
| 10539-103 | 1,600  | DanRit Hair Braiding Salon | 10605     | 3,089 | Smiles Pediatric Dental Care  |
| 10539-104 | 1,600  | Nikki's Bridal             | 10621-301 | 2,425 | Available                     |
| 10543     | 3,000  | Premier Furniture          | 10631-100 | 1,600 | Pizza Bolis                   |
| 10545-47  | 4,500  | GW Beauty Supply           | 10631-101 | 1,600 | Joyful Heart African Cuisine  |
| 10549     | 1,500  | Eastgate Cleaners          | 10635-303 | 2,615 | PhysioCare Rehab and Wellness |
| 10551     | 1,200  | All Starz Barber Shop      |           |       |                               |