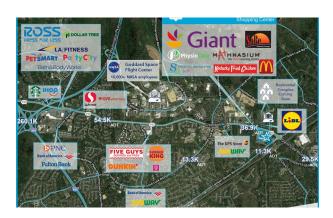

#### **BRIEF DESCRIPTION**

Eastgate Shopping Center is anchored by Giant Food and located along highly-traveled Greenbelt Road (MD-193). The plaza features outstanding visibility and benefits from superb regional access to both Baltimore-Washington Parkway (I-295) and Capital Beltway (I-495). Adding to the regional draw of the center is an extensive daytime population. Approximately 88,000 daytime employees work within a five-mile radius. Since ShopOne's acquisition, in 2018, several new tenants have joined the shopping center including Smiles Pediatric Dental Care, PhysioCare, Pizza Bolis, HitFit Training Center, Mathnasium, iBeauti, Nikki's Bridal, and a new Dollar Plus will be coming soon.

#### **BULLET POINTS**

• County: Prince George's

**PROPERTY HIGHLIGHTS** 

• Type: Retail

• Year Built: 1981

• Year Renovated: 2003

• Metro Area: Washington-Baltimore-Arlington

0011171011