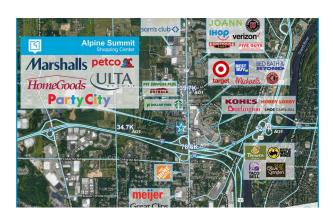

#### **BRIEF DESCRIPTION**

Located on the north side of Grand Rapids at I-96 and Alpine Avenue NW, Alpine Summit is dominantly placed in a major retail corridor with signalized access and great visibility. Over 50,000 cars pass the site each day on Alpine Avenue NW (M-37). Retailers in the immediate area include Target, Michaels, Bed Bath & Beyond, Best Buy, Kohl's, Hobby, Burlington Coat Factory, Sam's Club, Walmart SuperCenter, Menard's, Meijer, The Home Depot and AMC Theatres.

# **ALPINE SUMMIT**

3165 Alpine Avenue NW, Walker, MI 49544 TOTAL GLA: 136,942

| SUITE | GLA    | TENANT             |
|-------|--------|--------------------|
| 1     | 10,000 | Party City         |
| 2     | 6,975  | Sola Salon Studios |
| 3     | 13,643 | Petco              |
| 4     | 8,400  | America's Bride    |
| 5     | 30,240 | Marshalls          |
| 6     | 28,400 | ABC Warehouse      |
| 7     | 5,000  | CATO               |
| 8     | 24,284 | Home Goods         |
| 9     | 10,000 | ULTA Beauty        |
| 10    | 8,000  | PLANNED EXPANSION  |
|       |        |                    |