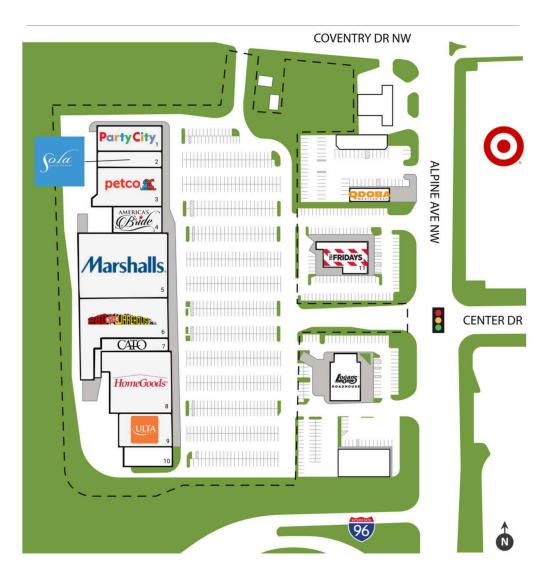

# **ALPINE SUMMIT**

3165 Alpine Avenue NW, Walker, MI 49544 TOTAL GLA: 136,942

#### **BRIEF DESCRIPTION**

Located on the north side of Grand Rapids at I-96 and Alpine Avenue NW, Alpine Summit is dominantly placed in a major retail corridor with signalized access and great visibility. Over 50,000 cars pass the site each day on Alpine Avenue NW (M-37). Retailers in the immediate area include Target, Michaels, Bed Bath & Beyond, Best Buy, Kohl's, Hobby, Burlington Coat Factory, Sam's Club, Walmart SuperCenter, Menard's, Meijer, The Home Depot and AMC Theatres.

# **ALPINE SUMMIT**

3165 Alpine Avenue NW, Walker, MI 49544 TOTAL GLA: 136,942

| SUITE | GLA    | TENANT             |
|-------|--------|--------------------|
| 1     | 10,000 | Party City         |
| 2     | 6,975  | Sola Salon Studios |
| 3     | 13,643 | Petco              |
| 4     | 8,400  | America's Bride    |
| 5     | 30,240 | Marshalls          |
| 6     | 28,400 | ABC Warehouse      |
| 7     | 5,000  | CATO               |
| 8     | 24,284 | Home Goods         |
| 9     | 10,000 | ULTA Beauty        |
| 10    | 8,000  | PLANNED EXPANSION  |
|       |        |                    |