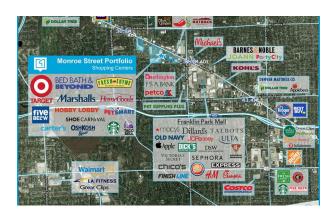

## **MONROE STREET PORTFOLIO**

5223 Monroe Street, Toledo, OH 43623 TOTAL GLA: 535,434

### **BRIEF DESCRIPTION**

The Monroe Street Portfolio is a unique collection of properties situated on the strongest retail corridor in Northwest Ohio. This group of properties provides a unique leverage position as it allows location solutions for the largest national tenants as well as to local retailers and service providers. Located less than 1/2 mile to the southeast, Franklin Park Mall (Starwood Retail Partners) has undergone significant growth and transformation in recent years further signaling the strength of the area as a retail destination. Apple opened a first-to-market store at the mall in December 2014 and Dave & Buster's opened at the site in 2016.

# **MONROE STREET PORTFOLIO**

5223 Monroe Street, Toledo, OH 43623

TOTAL GLA: 535,434

| SUITE  | GLA     | TENANT                           | SUITE    | GLA    | TENANT                 |
|--------|---------|----------------------------------|----------|--------|------------------------|
| Α      | 55,000  | Hobby Lobby                      | 5107     | 5,912  | My Salon Suite         |
| B-1    | 3,852   | Schoolbelles                     | 5107-A   | 3,750  | US Armed Forces        |
| Outlot | 2,227   | Taco Bell                        | 5107-B   | 4,832  | Hot Room Toledo        |
| 01-20  | 2,540   | First Nails                      | 5135     | 32,154 | Bed Bath and Beyond    |
| 02     | 1,440   | Sally Beauty Supply              | 5201-01  | 2,100  | LaMazing Clothing      |
| 03     | 1,440   | GameStop                         | 5201-03  | 2,400  | Available              |
| 04     | 2,160   | Medical Weight Loss Clinic       | 5201-04  | 2,560  | SalonCentric           |
| 05     | 2,160   | Jeff Gears Martial Arts Academy  | 5201-05  | 630    | Tal-Mon Barber Shop    |
| 06     | 3,820   | Rose Thai                        | 5201-06  | 4,435  | Tommie's Bar and Grill |
| 07     | 2,444   | Yaeger's Shoes                   | 5201-09  | 5,569  | Trevo Training Center  |
| 10     | 1,400   | ShopOne Centers REIT (AVAILABLE) | 5201-11  | 5,600  | Sola Salon Studios     |
| 12     | 5,400   | Available                        | 5221-A   | 8,125  | Kirkland's             |
| 16     | 2,760   | Available                        | 5221-B   | 23,200 | OfficeMax              |
| 21     | 1,200   | Stride Rite                      | 5221-C   | 13,867 | Shoe Carnival          |
| 22-23  | 3,600   | Mancys Ideal                     | 5221-D   | 6,450  | Select Salon Studios   |
| 24     | 1,200   | Adams Cleaners                   | 5221-E   | 1,877  | Tropical Smoothie Cafe |
| 30     | 6,000   | Bier Stube                       | 5221-F   | 1,813  | Tan Pro                |
| 33     | 2,400   | Available                        | 5231-A   | 1,953  | Starbucks Coffee       |
| 35     | 1,200   | Milkster                         | 5231-B   | 1,440  | European Wax Center    |
| 36-37  | 2,400   | Massage Green Spa                | 5231-C/D | 3,818  | CoreLife Eatery        |
| 40     | 4,800   | Rick's City Diner                | 5233     | 8,027  | Five Below             |
| 56a    | 8,000   | PLANNED EXPANSION                | 5235     | 4,022  | Carter's               |
| 100    | 9,860   | Available                        | 5237     | 3,128  | Oshkosh                |
| 101    | 101,909 | Target                           | 5239     | 2,611  | TrueREST               |
| 102    | 15,920  | Golf Galaxy                      | 5241     | 12,348 | PetSmart               |
| 103    | 50,514  | Gabe's                           | 5243     | 45,518 | Marshalls-HomeGoods    |
| 5105A  | 30,000  | Fresh Thyme Farmers Market       | 5327     | 8,809  | Toledo Ballet          |