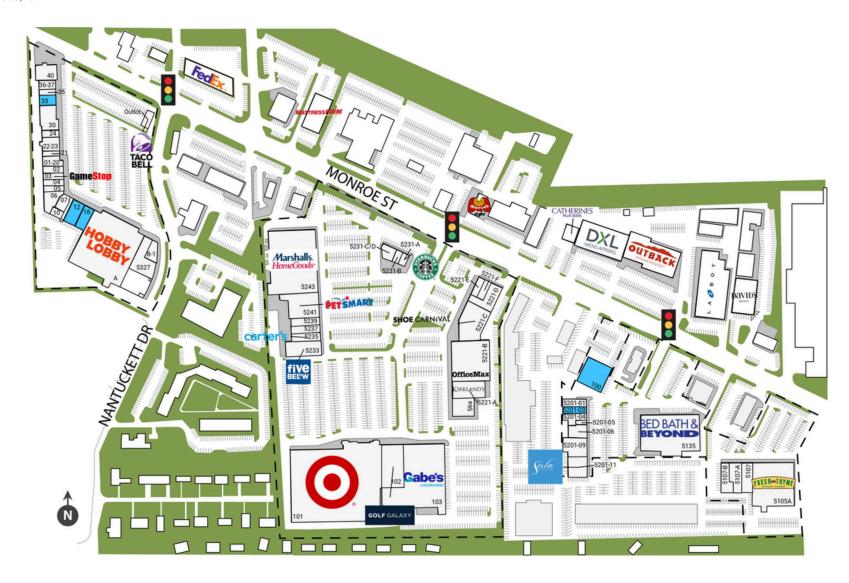

## **MONROE STREET PORTFOLIO**

5223 Monroe Street, Toledo, OH 43623 TOTAL GLA: 535,434

# **MONROE STREET PORTFOLIO**

5223 Monroe Street, Toledo, OH 43623

TOTAL GLA: 535,434

| SUITE  | GLA     | TENANT                           | SUITE    | GLA    | TENANT                 |
|--------|---------|----------------------------------|----------|--------|------------------------|
| Α      | 55,000  | Hobby Lobby                      | 5107     | 5,912  | My Salon Suite         |
| B-1    | 3,852   | Schoolbelles                     | 5107-A   | 3,750  | US Armed Forces        |
| Outlot | 2,227   | Taco Bell                        | 5107-B   | 4,832  | Hot Room Toledo        |
| 01-20  | 2,540   | First Nails                      | 5135     | 32,154 | Bed Bath and Beyond    |
| 02     | 1,440   | Sally Beauty Supply              | 5201-01  | 2,100  | LaMazing Clothing      |
| 03     | 1,440   | GameStop                         | 5201-03  | 2,400  | Available              |
| 04     | 2,160   | Medical Weight Loss Clinic       | 5201-04  | 2,560  | SalonCentric           |
| 05     | 2,160   | Jeff Gears Martial Arts Academy  | 5201-05  | 630    | Tal-Mon Barber Shop    |
| 06     | 3,820   | Rose Thai                        | 5201-06  | 4,435  | Tommie's Bar and Grill |
| 07     | 2,444   | Yaeger's Shoes                   | 5201-09  | 5,569  | Trevo Training Center  |
| 10     | 1,400   | ShopOne Centers REIT (AVAILABLE) | 5201-11  | 5,600  | Sola Salon Studios     |
| 12     | 5,400   | Available                        | 5221-A   | 8,125  | Kirkland's             |
| 16     | 2,760   | Available                        | 5221-B   | 23,200 | OfficeMax              |
| 21     | 1,200   | Stride Rite                      | 5221-C   | 13,867 | Shoe Carnival          |
| 22-23  | 3,600   | Mancys Ideal                     | 5221-D   | 6,450  | Select Salon Studios   |
| 24     | 1,200   | Adams Cleaners                   | 5221-E   | 1,877  | Tropical Smoothie Cafe |
| 30     | 6,000   | Bier Stube                       | 5221-F   | 1,813  | Tan Pro                |
| 33     | 2,400   | Available                        | 5231-A   | 1,953  | Starbucks Coffee       |
| 35     | 1,200   | Milkster                         | 5231-B   | 1,440  | European Wax Center    |
| 36-37  | 2,400   | Massage Green Spa                | 5231-C/D | 3,818  | CoreLife Eatery        |
| 40     | 4,800   | Rick's City Diner                | 5233     | 8,027  | Five Below             |
| 56a    | 8,000   | PLANNED EXPANSION                | 5235     | 4,022  | Carter's               |
| 100    | 9,860   | Available                        | 5237     | 3,128  | Oshkosh                |
| 101    | 101,909 | Target                           | 5239     | 2,611  | TrueREST               |
| 102    | 15,920  | Golf Galaxy                      | 5241     | 12,348 | PetSmart               |
| 103    | 50,514  | Gabe's                           | 5243     | 45,518 | Marshalls-HomeGoods    |
| 5105A  | 30,000  | Fresh Thyme Farmers Market       | 5327     | 8,809  | Toledo Ballet          |